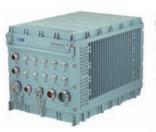

## Discover Chassis COTS Standards with CM COMPUTER

and enter into another world with our new CM-ATR-25/35/45 Series. Up to 15 enclosure models offering outstanding Performance, oversized Power Capacity, optimum Heat Management and a wide range of Accessories & custom Options.

Decidedly well suited for critical Defense & Aerospace systems requiring premium quality that can be provided only by leading-edge technology.

(\*) Cooling Options: FAC - Flowthrough Air Cooled; S - Sealed; SEF - Sealed, Extended Fins; HES - Sealed, Heat Exchanger Sidewalls; SIXHES - Sealed, Six Heat Exchangers

All our ATR products are delivered Tested and Certified by independent authorized Labs per MIL-STD-461E & MIL-STD-810F for immediate deployment in US Navy & US Air Force military Fighters and Helicopters.