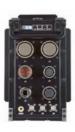

## Discover Chassis COTS Standards with CM COMPUTER

and enter into another world with our new CM-ATR-25/35/45 Series. Up to 15 enclosure models offering outstanding Performance, oversized Power Capacity, optimum Heat Management and a wide range of Accessories & custom Options.

Decidedly well suited for critical Defense & Aerospace systems requiring premium quality that can be provided only by leading-edge technology.

(\*) Cooling Options: FAC - Flowthrough Air Cooled; S - Sealed; SEF - Sealed, Extended Fins; HES - Sealed, Heat Exchanger Sidewalls; SIXHES - Sealed, Six Heat Exchangers

All our ATR products are delivered Tested and Certified by independent authorized Labs per MIL-STD-461E & MIL-STD-810F for immediate deployment in US Navy & US Air Force military Fighters and Helicopters.