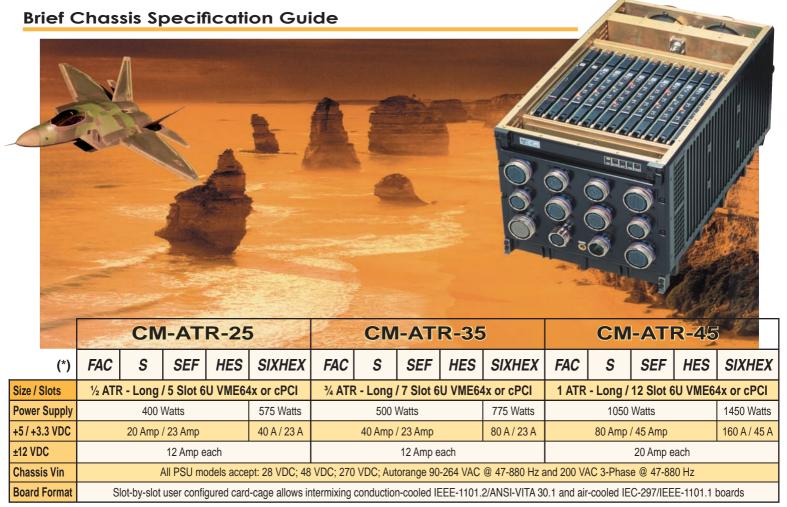

## Discover Chassis COTS Standards with CM COMPUTER

and enter into another world with our new CM-ATR-25/35/45 Series. Up to 15 enclosure models offering outstanding Performance, oversized Power Capacity, optimum Heat Management and a wide range of Accessories & custom Options.

Decidedly well suited for critical Defense & Aerospace systems requiring premium quality that can be provided only by leading-edge technology.

(\*) Cooling Options: FAC - Flowthrough Air Cooled; S - Sealed; SEF - Sealed, Extended Fins; HES - Sealed, Heat Exchanger Sidewalls; SIXHES - Sealed, Six Heat Exchangers

All our ATR products are delivered Tested and Certified by independent authorized Labs per MIL-STD-461E & MIL-STD-810F for immediate deployment in US Navy & US Air Force military Fighters and Helicopters.