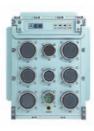

## Discover Chassis COTS Standards with CM COMPUTER

and enter into another world with our new CM-ATR-25/35/45 Series. Up to 15 enclosure models offering outstanding Performance, oversized Power Capacity, optimum Heat Management and a wide range of Accessories & custom Options.

Decidedly well suited for critical Defense & Aerospace systems requiring premium quality that can be provided only by leading-edge technology.

(\*) Cooling Options: FAC - Flowthrough Air Cooled; S - Sealed; SEF - Sealed, Extended Fins; HES - Sealed, Heat Exchanger Sidewalls; SIXHES - Sealed, Six Heat Exchangers

All our ATR products are delivered Tested and Certified by independent authorized Labs per MIL-STD-461E & MIL-STD-810F for immediate deployment in US Navy & US Air Force military Fighters and Helicopters.