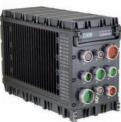

## Discover Chassis COTS Standards with CM COMPUTER

and enter into another world with our new CM-ATR-25/35/45 Series. Up to 15 enclosure models offering outstanding Performance, oversized Power Capacity, optimum Heat Management and a wide range of Accessories & custom Options.

Decidedly well suited for critical Defense & Aerospace systems requiring premium quality that can be provided only by leading-edge technology.

(\*) Cooling Options: FAC - Flowthrough Air Cooled; S - Sealed; SEF - Sealed, Extended Fins; HES - Sealed, Heat Exchanger Sidewalls; SIXHES - Sealed, Six Heat Exchangers

All our ATR products are delivered Tested and Certified by independent authorized Labs per MIL-STD-461E & MIL-STD-810F for immediate deployment in US Navy & US Air Force military Fighters and Helicopters.